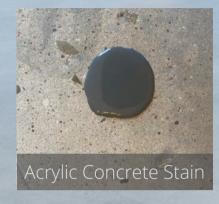

**Stain Agent:** 100% Acrylic Dark Grey Concrete Stain

Dwell Time: 20 Minutes

**Cleaning Method:** Water Dampened Cloth

Result: Zero Stain Penetration

Stain Agent: Yellow Mustard

Dwell Time: 20 Minutes

**Cleaning Method:** Water Dampened Cloth